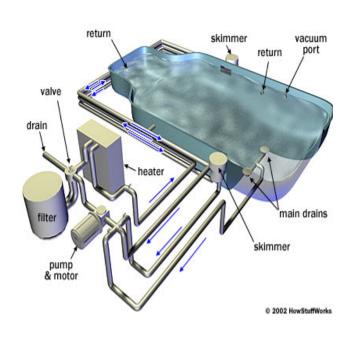

| *                                                |                                                                                                                                                                                                                                                                                                                                                                                                                                                                                                     | ectrical Supply: (Submit Electrical Plan) there a permanent electric supply line to the      | pool or f              | filter? Yes (give details) No                             |               |  |  |  |
|--------------------------------------------------|-----------------------------------------------------------------------------------------------------------------------------------------------------------------------------------------------------------------------------------------------------------------------------------------------------------------------------------------------------------------------------------------------------------------------------------------------------------------------------------------------------|----------------------------------------------------------------------------------------------|------------------------|-----------------------------------------------------------|---------------|--|--|--|
|                                                  |                                                                                                                                                                                                                                                                                                                                                                                                                                                                                                     | Is there a ground fault circuit interrupter or                                               |                        |                                                           |               |  |  |  |
|                                                  | b)                                                                                                                                                                                                                                                                                                                                                                                                                                                                                                  | Electrical Contractor's Name:                                                                |                        | Phone #                                                   |               |  |  |  |
| a)                                               | Setbacks: Rear Yard – The pool must be located at least eight feet (8') from the rear property line. Side Yard – The pool must be located at least eight feet (8') from the side property line.                                                                                                                                                                                                                                                                                                     |                                                                                              |                        |                                                           |               |  |  |  |
| 1)<br>2)<br>3)<br>4)                             | Barriers:  Chain-Link fences are NOT prohibited  The top of the barrier shall be at least 48" above finished ground level, measured from the outside of the pool.  Openings in the barrier shall not allow passage of a four-inch diameter sphere.  If home is a part of the barrier, the door entering the pool area must have notification or alert sound that door has pened.                                                                                                                    |                                                                                              |                        |                                                           |               |  |  |  |
| 1)<br>2)<br>3)<br>4)<br>5)                       | Access Gates:  Gates must comply with regulations for barriers above.  Must be equipped to accommodate a locking device.  Shall open outwards (away from pool).  Shall be self-closing, and self-latching. Release mechanism must be located 54" from the bottom of the gate.  Release mechanisms below 54" must be on the pool side of the gate, located at least 3" below the top of the gate.  There must not be an opening in fence or gate within 18" of the release mechanism larger than ½". |                                                                                              |                        |                                                           |               |  |  |  |
|                                                  | La                                                                                                                                                                                                                                                                                                                                                                                                                                                                                                  | dders: dders accessing above ground pools must b 48" tall, the pool must have 4' enclosures. | e enclos               | ed. If the ladder is not removable and the sides of the p | ool are       |  |  |  |
| Th                                               | e fo                                                                                                                                                                                                                                                                                                                                                                                                                                                                                                | llowing documents are required:                                                              |                        |                                                           |               |  |  |  |
|                                                  |                                                                                                                                                                                                                                                                                                                                                                                                                                                                                                     |                                                                                              | roof of I<br>copy of S | License Yes<br>wimming Pool Plan Yes                      |               |  |  |  |
| Clo                                              | eara                                                                                                                                                                                                                                                                                                                                                                                                                                                                                                | nce Letter (Health Department)                                                               | Yes                    | Copy of Deed/ PlatYes                                     |               |  |  |  |
|                                                  | Schedule of Items                                                                                                                                                                                                                                                                                                                                                                                                                                                                                   |                                                                                              |                        |                                                           |               |  |  |  |
|                                                  |                                                                                                                                                                                                                                                                                                                                                                                                                                                                                                     | Item Description                                                                             | # of<br>Units          | Item Description                                          | # of<br>Units |  |  |  |
| Installation of Low Voltage Lights & Accessories |                                                                                                                                                                                                                                                                                                                                                                                                                                                                                                     |                                                                                              |                        | Electrical Connection (Filters & Accessories)             |               |  |  |  |
| Plu                                              | mbii                                                                                                                                                                                                                                                                                                                                                                                                                                                                                                | ng (Supply & Waste)                                                                          |                        | Installation of Fence and Gate system                     |               |  |  |  |
|                                                  |                                                                                                                                                                                                                                                                                                                                                                                                                                                                                                     | <u>De</u>                                                                                    | escript                | ion of Work                                               |               |  |  |  |
|                                                  |                                                                                                                                                                                                                                                                                                                                                                                                                                                                                                     |                                                                                              |                        |                                                           |               |  |  |  |
|                                                  |                                                                                                                                                                                                                                                                                                                                                                                                                                                                                                     |                                                                                              |                        |                                                           |               |  |  |  |
|                                                  |                                                                                                                                                                                                                                                                                                                                                                                                                                                                                                     |                                                                                              |                        |                                                           |               |  |  |  |
|                                                  |                                                                                                                                                                                                                                                                                                                                                                                                                                                                                                     |                                                                                              |                        |                                                           |               |  |  |  |